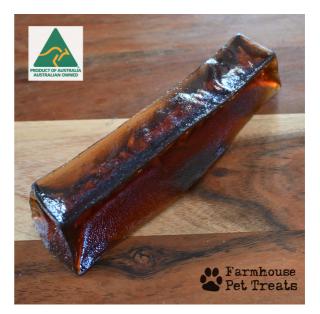

- <u>Apple & mint</u>
- Beetroot & carrot
- Pumpkin & tumeric

**Emu lumbar splits** - A large, light, airy treat, giving your dogs a delicious, gentle chew perfect for dental health.

Emu bones contain Emu Oil, containing healthy fats, low in cholesterol and calories, while being high in protein and minerals such as zinc, phosphorus magnesium, iron as well as vitamin C.

• Buy Emu lumbar

We also have Emu jerky and Emu ribs

**Teethies**<sup>™</sup> - a new, 100% Australian dental treat to maintain dental hygiene.

- Small dog, for dogs up to 13kg
- <u>Medium dog</u>, for dogs 14-30kg now available