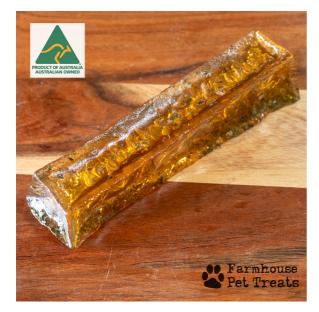

- <u>Apple & mint</u>
- Beetroot & carrot
- Pumpkin & tumeric

**Emu lumbar splits** - A large, light, airy treat, giving your dogs a delicious, gentle chew perfect for dental health.

Emu bones contain Emu Oil, containing healthy fats, low in cholesterol and calories, while being high in protein and minerals such as zinc, phosphorus magnesium, iron as well as vitamin C.

• Buy Emu lumbar

We also have Emu jerky and Emu ribs

**Teethies**<sup>™</sup> - a new, 100% Australian dental treat to maintain dental hygiene.

- Small dog, for dogs up to 13kg
- <u>Medium dog</u>, for dogs 14-30kg now available