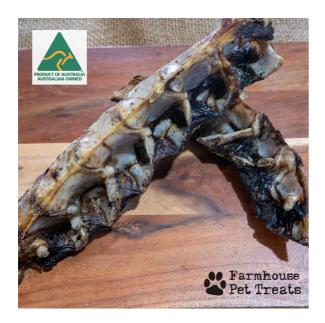

- <u>Apple & mint</u>
- Beetroot & carrot
- Pumpkin & tumeric

**Emu lumbar splits** - A large, light, airy treat, giving your dogs a delicious, gentle chew perfect for dental health.

Emu bones contain Emu Oil, containing healthy fats, low in cholesterol and calories, while being high in protein and minerals such as zinc, phosphorus magnesium, iron as well as vitamin C.

• Buy Emu lumbar

We also have Emu jerky and Emu ribs

**Teethies**<sup>™</sup> - a new, 100% Australian dental treat to maintain dental hygiene.

- Small dog, for dogs up to 13kg
- <u>Medium dog</u>, for dogs 14-30kg now available